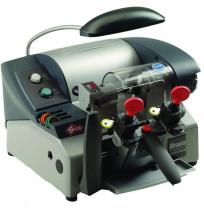

SILCA Bravo Professional II Manual Key Machine D832450ZB

## **Description**

SILCA Bravo Professional II Manual Key Machine D832450ZB

- For flat cylinder, vehicle and cruciform keys
- Single Speed Cutting motor
- 4 Sided Key Clamps
- Mechanical tracer point
- Micrometric tracer point adjustment
- Easy calibration
- Side brush to clean up key after cutting with dedicated start button
- Light over key clamps

**Technical Data** 

Power supply 230V-50/60 Hz -

120V-60 Hz

Cutter motor single phase and

speed

Cutter HSS (high speed

steel)

Cutter speed 650 rpm (230V) -780 rpm (120V)

rotating 4-sided

Standard clamp clamps - clamp

knob with dynamometric control system

Movements on sintered, self-

cleaning and selflubricating bushings

1 / 2

42 mm Width: 400 mm, Depth: 520 mm, Height: 400 mm 21.5 kg Carriage runs Dimensions