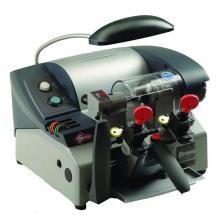

SILCA Bravo Professional II Manual Key Machine D832450ZB

## **Description**

SILCA Bravo Professional II Manual Key Machine D832450ZB

- For flat cylinder, vehicle and cruciform keys
- Single Speed Cutting motor
- 4 Sided Key Clamps
- Mechanical tracer point
- Micrometric tracer point adjustment
- Easy calibration
- Side brush to clean up key after cutting with dedicated start button
- Light over key clamps

**Technical Data** 

Power supply 230V-50/60 Hz -

120V-60 Hz

Cutter motor single phase and

speed

Cutter HSS (high speed

steel)

Cutter speed 650 rpm (230V) -780 rpm (120V)

rotating 4-sided

Standard clamp clamps - clamp

knob with dynamometric control system

Movements on sintered, self-

cleaning and selflubricating bushings

1 / 2

42 mm Width: 400 mm, Depth: 520 mm, Height: 400 mm 21.5 kg Carriage runs Dimensions